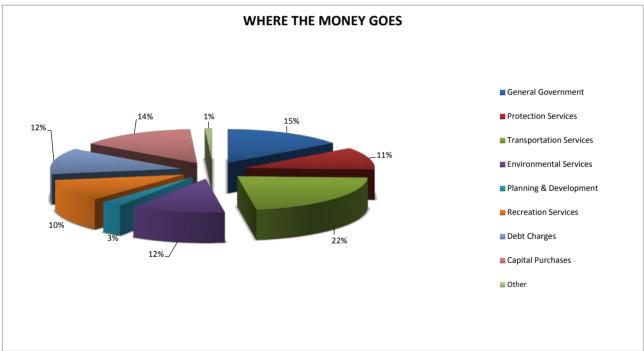

EXPENDITURES BUDGET 2016

|                                    | ı         |           |        |
|------------------------------------|-----------|-----------|--------|
|                                    | 2015      | 2016      | % of   |
|                                    | Budget    | Budget    | Budget |
|                                    | Buaget    | Duaget    | Buaget |
| General Government                 |           |           |        |
| General Administration             | 4,019,449 | 4,561,541 | 13%    |
| Council Expenses                   | 287,289   | 337,317   | 1%     |
| Building Maintenance               | 654,624   | 417,783   | 1%     |
|                                    | 4,961,362 | 5,316,641 | 15%    |
|                                    |           |           |        |
| Protective Services                |           |           |        |
| Fire Protection                    | 724,004   | 2,787,374 | 8%     |
| Municipal Enforcement              | 538,457   | 567,297   | 2%     |
| Inspections                        | 436,900   | 445,022   | 1%     |
| Miscellaneous                      | 12,040    | 18,300    | 0%     |
|                                    | 1,711,401 | 3,817,993 | 11%    |
|                                    |           |           |        |
| Transportation                     |           |           |        |
| Vehicle Operation and Maintenance  | 1,197,164 | 1,405,424 | 4%     |
| Roads and Sidewalks                | 2,731,842 | 2,759,691 | 8%     |
| Snow Removal                       | 2,705,405 | 2,780,548 | 8%     |
| Public Transit                     |           | 120,000   | 0%     |
| Street Lighting                    | 713,220   | 768,420   | 2%     |
|                                    | 7,347,631 | 7,834,083 | 22%    |
| Environment Health                 |           |           |        |
| Water Supply                       | 1,621,200 | 2,025,800 | 6%     |
| Sewage Collection and Disposal     | 736,100   | 698,635   | 2%     |
| Garbage Collection and Disposal    | 887,104   | 915,318   | 3%     |
| Water and Sewer Department         | 440,873   | 509,541   | 1%     |
| water and sewer Bepartment         | 3,685,277 | 4,149,294 | 12%    |
| -                                  | 3,003,111 | .,,       |        |
| Planning                           |           |           |        |
| Planning & Development             | 926,524   | 935,176   | 3%     |
|                                    | 926,524   | 935,176   | 3%     |
|                                    |           |           |        |
| Recreation                         |           |           |        |
| Administration                     | 722,819   | 685,364   | 2%     |
| Facilities                         | 1,906,137 | 2,173,402 | 6%     |
| Parks, Playgrounds, Playing Fields | 230,633   | 240,149   | 1%     |
| Programs, activities and Events    | 812,800   | 617,800   | 2%     |
|                                    | 3,672,389 | 3,716,715 | 10%    |
|                                    |           |           |        |

TOWN OF PARADISE

EXPENDITURES BUDGET 2016

|               |                        | ĺ          |            |           |
|---------------|------------------------|------------|------------|-----------|
|               |                        | 2015       | 2016       | %         |
|               |                        | Budget     | Budget     | of Budget |
|               |                        | Duuget     | buuget     | Of Budget |
| Debt Services |                        |            |            |           |
|               | Town Share             | 3,700,221  | 3,006,450  | 8%        |
|               | Provincial Share       | 1,636,626  | 1,431,247  | 4%        |
|               |                        | 5,336,847  | 4,437,697  | 12%       |
|               |                        |            |            |           |
| Capital       |                        |            |            |           |
|               | Infrastructure         | 2,055,000  | 1,582,367  | 4%        |
|               | Vehicles and Equipment | 1,435,000  | 2,630,000  | 7%        |
|               | Recreation             | 915,000    | 141,000    | 0%        |
|               | Open Space Development | 645,000    | 650,000    | 2%        |
|               | Other                  | 154,000    | 80,000     | 0%        |
|               |                        | 5,204,000  | 5,083,367  | 14%       |
|               |                        |            |            |           |
| Other         |                        |            |            |           |
|               | Other                  | 177,500    | 310,270    | 1%        |
|               |                        | 177,500    | 310,270    |           |
|               |                        |            |            |           |
|               |                        | 33,022,931 | 35,601,236 | 100%      |
|               |                        |            |            |           |

CHARTS BUDGET 2016