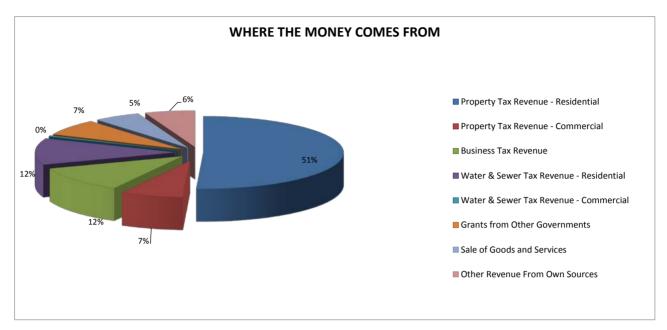

REVENUE BUDGET 2016

| 2015   2016   % of Budget   Budget   Budget   Budget                                                                                                                                                                                                                                                                                                                                                                                                                                                                                                                                                                                                                                                                                                                                                                                                                                                                                                                                                                                                                                                                                                                                                                                                                                                                                                                                                                                                                                                                                                                                                                                                                                                                                                                                                                                                                                                                                                                                                                                              |
|---------------------------------------------------------------------------------------------------------------------------------------------------------------------------------------------------------------------------------------------------------------------------------------------------------------------------------------------------------------------------------------------------------------------------------------------------------------------------------------------------------------------------------------------------------------------------------------------------------------------------------------------------------------------------------------------------------------------------------------------------------------------------------------------------------------------------------------------------------------------------------------------------------------------------------------------------------------------------------------------------------------------------------------------------------------------------------------------------------------------------------------------------------------------------------------------------------------------------------------------------------------------------------------------------------------------------------------------------------------------------------------------------------------------------------------------------------------------------------------------------------------------------------------------------------------------------------------------------------------------------------------------------------------------------------------------------------------------------------------------------------------------------------------------------------------------------------------------------------------------------------------------------------------------------------------------------------------------------------------------------------------------------------------------------|
| Taxation         Budget         Budget         Budget           Property Tax Revenue - Residential Property Tax Revenue - Commercial Property Tax Revenue Property Tax |
| Taxation  Property Tax Revenue - Residential 16,048,863 18,084,671 51%  Property Tax Revenue - Commercial 2,064,174 2,570,056 7%  Business Tax Revenue 3,700,771 4,092,469 11%  Water & Sewer Tax - Residential 4,123,625 4,181,650 12%  Water & Sewer Tax - Commercial 151,475 153,425 0%                                                                                                                                                                                                                                                                                                                                                                                                                                                                                                                                                                                                                                                                                                                                                                                                                                                                                                                                                                                                                                                                                                                                                                                                                                                                                                                                                                                                                                                                                                                                                                                                                                                                                                                                                        |
| Property Tax Revenue - Residential       16,048,863       18,084,671       51%         Property Tax Revenue - Commercial       2,064,174       2,570,056       7%         Business Tax Revenue       3,700,771       4,092,469       11%         Water & Sewer Tax - Residential       4,123,625       4,181,650       12%         Water & Sewer Tax - Commercial       151,475       153,425       0%                                                                                                                                                                                                                                                                                                                                                                                                                                                                                                                                                                                                                                                                                                                                                                                                                                                                                                                                                                                                                                                                                                                                                                                                                                                                                                                                                                                                                                                                                                                                                                                                                                            |
| Property Tax Revenue - Residential       16,048,863       18,084,671       51%         Property Tax Revenue - Commercial       2,064,174       2,570,056       7%         Business Tax Revenue       3,700,771       4,092,469       11%         Water & Sewer Tax - Residential       4,123,625       4,181,650       12%         Water & Sewer Tax - Commercial       151,475       153,425       0%                                                                                                                                                                                                                                                                                                                                                                                                                                                                                                                                                                                                                                                                                                                                                                                                                                                                                                                                                                                                                                                                                                                                                                                                                                                                                                                                                                                                                                                                                                                                                                                                                                            |
| Property Tax Revenue - Commercial       2,064,174       2,570,056       7%         Business Tax Revenue       3,700,771       4,092,469       11%         Water & Sewer Tax - Residential       4,123,625       4,181,650       12%         Water & Sewer Tax - Commercial       151,475       153,425       0%                                                                                                                                                                                                                                                                                                                                                                                                                                                                                                                                                                                                                                                                                                                                                                                                                                                                                                                                                                                                                                                                                                                                                                                                                                                                                                                                                                                                                                                                                                                                                                                                                                                                                                                                   |
| Business Tax Revenue       3,700,771       4,092,469       11%         Water & Sewer Tax - Residential       4,123,625       4,181,650       12%         Water & Sewer Tax - Commercial       151,475       153,425       0%                                                                                                                                                                                                                                                                                                                                                                                                                                                                                                                                                                                                                                                                                                                                                                                                                                                                                                                                                                                                                                                                                                                                                                                                                                                                                                                                                                                                                                                                                                                                                                                                                                                                                                                                                                                                                      |
| Water & Sewer Tax - Residential       4,123,625       4,181,650       12%         Water & Sewer Tax - Commercial       151,475       153,425       0%                                                                                                                                                                                                                                                                                                                                                                                                                                                                                                                                                                                                                                                                                                                                                                                                                                                                                                                                                                                                                                                                                                                                                                                                                                                                                                                                                                                                                                                                                                                                                                                                                                                                                                                                                                                                                                                                                             |
| Water & Sewer Tax - Commercial 151,475 153,425 0%                                                                                                                                                                                                                                                                                                                                                                                                                                                                                                                                                                                                                                                                                                                                                                                                                                                                                                                                                                                                                                                                                                                                                                                                                                                                                                                                                                                                                                                                                                                                                                                                                                                                                                                                                                                                                                                                                                                                                                                                 |
|                                                                                                                                                                                                                                                                                                                                                                                                                                                                                                                                                                                                                                                                                                                                                                                                                                                                                                                                                                                                                                                                                                                                                                                                                                                                                                                                                                                                                                                                                                                                                                                                                                                                                                                                                                                                                                                                                                                                                                                                                                                   |
| 26,088,908 29,082,271 82%                                                                                                                                                                                                                                                                                                                                                                                                                                                                                                                                                                                                                                                                                                                                                                                                                                                                                                                                                                                                                                                                                                                                                                                                                                                                                                                                                                                                                                                                                                                                                                                                                                                                                                                                                                                                                                                                                                                                                                                                                         |
|                                                                                                                                                                                                                                                                                                                                                                                                                                                                                                                                                                                                                                                                                                                                                                                                                                                                                                                                                                                                                                                                                                                                                                                                                                                                                                                                                                                                                                                                                                                                                                                                                                                                                                                                                                                                                                                                                                                                                                                                                                                   |
|                                                                                                                                                                                                                                                                                                                                                                                                                                                                                                                                                                                                                                                                                                                                                                                                                                                                                                                                                                                                                                                                                                                                                                                                                                                                                                                                                                                                                                                                                                                                                                                                                                                                                                                                                                                                                                                                                                                                                                                                                                                   |
| Government Transfers                                                                                                                                                                                                                                                                                                                                                                                                                                                                                                                                                                                                                                                                                                                                                                                                                                                                                                                                                                                                                                                                                                                                                                                                                                                                                                                                                                                                                                                                                                                                                                                                                                                                                                                                                                                                                                                                                                                                                                                                                              |
| Gas Tax Revenue 721,578 1,095,242 3%                                                                                                                                                                                                                                                                                                                                                                                                                                                                                                                                                                                                                                                                                                                                                                                                                                                                                                                                                                                                                                                                                                                                                                                                                                                                                                                                                                                                                                                                                                                                                                                                                                                                                                                                                                                                                                                                                                                                                                                                              |
| Provincial Share of Debt 1,636,626 1,431,247 4%                                                                                                                                                                                                                                                                                                                                                                                                                                                                                                                                                                                                                                                                                                                                                                                                                                                                                                                                                                                                                                                                                                                                                                                                                                                                                                                                                                                                                                                                                                                                                                                                                                                                                                                                                                                                                                                                                                                                                                                                   |
| Other Grants - 25,000                                                                                                                                                                                                                                                                                                                                                                                                                                                                                                                                                                                                                                                                                                                                                                                                                                                                                                                                                                                                                                                                                                                                                                                                                                                                                                                                                                                                                                                                                                                                                                                                                                                                                                                                                                                                                                                                                                                                                                                                                             |
| Grants in Lieu 4,388 4,388 0%                                                                                                                                                                                                                                                                                                                                                                                                                                                                                                                                                                                                                                                                                                                                                                                                                                                                                                                                                                                                                                                                                                                                                                                                                                                                                                                                                                                                                                                                                                                                                                                                                                                                                                                                                                                                                                                                                                                                                                                                                     |
| 2,362,592 2,555,877 7%                                                                                                                                                                                                                                                                                                                                                                                                                                                                                                                                                                                                                                                                                                                                                                                                                                                                                                                                                                                                                                                                                                                                                                                                                                                                                                                                                                                                                                                                                                                                                                                                                                                                                                                                                                                                                                                                                                                                                                                                                            |
|                                                                                                                                                                                                                                                                                                                                                                                                                                                                                                                                                                                                                                                                                                                                                                                                                                                                                                                                                                                                                                                                                                                                                                                                                                                                                                                                                                                                                                                                                                                                                                                                                                                                                                                                                                                                                                                                                                                                                                                                                                                   |
| Municipal Revenues                                                                                                                                                                                                                                                                                                                                                                                                                                                                                                                                                                                                                                                                                                                                                                                                                                                                                                                                                                                                                                                                                                                                                                                                                                                                                                                                                                                                                                                                                                                                                                                                                                                                                                                                                                                                                                                                                                                                                                                                                                |
| Infrastructure Improvement Fee 600,000 525,000 1%                                                                                                                                                                                                                                                                                                                                                                                                                                                                                                                                                                                                                                                                                                                                                                                                                                                                                                                                                                                                                                                                                                                                                                                                                                                                                                                                                                                                                                                                                                                                                                                                                                                                                                                                                                                                                                                                                                                                                                                                 |
| Licenses, Permits & Fees 898,600 618,200 2%                                                                                                                                                                                                                                                                                                                                                                                                                                                                                                                                                                                                                                                                                                                                                                                                                                                                                                                                                                                                                                                                                                                                                                                                                                                                                                                                                                                                                                                                                                                                                                                                                                                                                                                                                                                                                                                                                                                                                                                                       |
| Investment Income 214,500 190,000 1%                                                                                                                                                                                                                                                                                                                                                                                                                                                                                                                                                                                                                                                                                                                                                                                                                                                                                                                                                                                                                                                                                                                                                                                                                                                                                                                                                                                                                                                                                                                                                                                                                                                                                                                                                                                                                                                                                                                                                                                                              |
| Open Space Assessments 645,000 720,000 2%                                                                                                                                                                                                                                                                                                                                                                                                                                                                                                                                                                                                                                                                                                                                                                                                                                                                                                                                                                                                                                                                                                                                                                                                                                                                                                                                                                                                                                                                                                                                                                                                                                                                                                                                                                                                                                                                                                                                                                                                         |
| 2,358,100 2,053,200 6%                                                                                                                                                                                                                                                                                                                                                                                                                                                                                                                                                                                                                                                                                                                                                                                                                                                                                                                                                                                                                                                                                                                                                                                                                                                                                                                                                                                                                                                                                                                                                                                                                                                                                                                                                                                                                                                                                                                                                                                                                            |
|                                                                                                                                                                                                                                                                                                                                                                                                                                                                                                                                                                                                                                                                                                                                                                                                                                                                                                                                                                                                                                                                                                                                                                                                                                                                                                                                                                                                                                                                                                                                                                                                                                                                                                                                                                                                                                                                                                                                                                                                                                                   |
| Sale of Goods and Services                                                                                                                                                                                                                                                                                                                                                                                                                                                                                                                                                                                                                                                                                                                                                                                                                                                                                                                                                                                                                                                                                                                                                                                                                                                                                                                                                                                                                                                                                                                                                                                                                                                                                                                                                                                                                                                                                                                                                                                                                        |
| Recreation 1,609,760 1,699,888 5%                                                                                                                                                                                                                                                                                                                                                                                                                                                                                                                                                                                                                                                                                                                                                                                                                                                                                                                                                                                                                                                                                                                                                                                                                                                                                                                                                                                                                                                                                                                                                                                                                                                                                                                                                                                                                                                                                                                                                                                                                 |
| Other 603,600 210,000 1%                                                                                                                                                                                                                                                                                                                                                                                                                                                                                                                                                                                                                                                                                                                                                                                                                                                                                                                                                                                                                                                                                                                                                                                                                                                                                                                                                                                                                                                                                                                                                                                                                                                                                                                                                                                                                                                                                                                                                                                                                          |
| 2,213,360 1,909,888 5%                                                                                                                                                                                                                                                                                                                                                                                                                                                                                                                                                                                                                                                                                                                                                                                                                                                                                                                                                                                                                                                                                                                                                                                                                                                                                                                                                                                                                                                                                                                                                                                                                                                                                                                                                                                                                                                                                                                                                                                                                            |
|                                                                                                                                                                                                                                                                                                                                                                                                                                                                                                                                                                                                                                                                                                                                                                                                                                                                                                                                                                                                                                                                                                                                                                                                                                                                                                                                                                                                                                                                                                                                                                                                                                                                                                                                                                                                                                                                                                                                                                                                                                                   |
| 33,022,960 35,601,236 100%                                                                                                                                                                                                                                                                                                                                                                                                                                                                                                                                                                                                                                                                                                                                                                                                                                                                                                                                                                                                                                                                                                                                                                                                                                                                                                                                                                                                                                                                                                                                                                                                                                                                                                                                                                                                                                                                                                                                                                                                                        |
|                                                                                                                                                                                                                                                                                                                                                                                                                                                                                                                                                                                                                                                                                                                                                                                                                                                                                                                                                                                                                                                                                                                                                                                                                                                                                                                                                                                                                                                                                                                                                                                                                                                                                                                                                                                                                                                                                                                                                                                                                                                   |

CHARTS BUDGET 2016