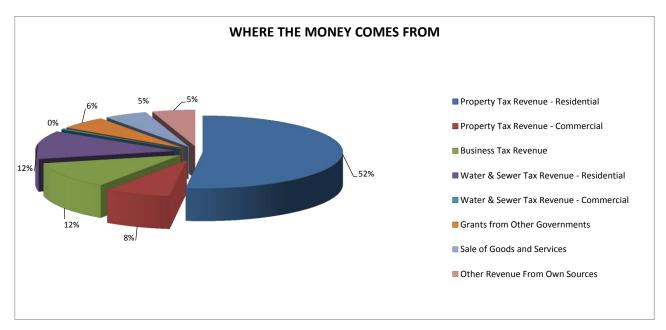

REVENUE BUDGET 2018

|            |                                    | í          |            | i      |
|------------|------------------------------------|------------|------------|--------|
|            |                                    |            |            |        |
|            |                                    | 2017       | 2018       | % of   |
|            |                                    | Budget     | Budget     | Budget |
|            |                                    |            |            |        |
| Taxation   |                                    |            |            |        |
|            | Property Tax Revenue - Residential | 18,264,961 | 18,585,652 | 52%    |
|            | Property Tax Revenue -Commercial   | 2,677,481  | 2,733,176  | 8%     |
|            | Business Tax Revenue               | 4,263,168  | 4,239,708  | 12%    |
|            | Water & Sewer Tax - Residential    | 4,365,350  | 4,484,150  | 13%    |
|            | Water & Sewer Tax - Commercial     | 162,525    | 165,775    | 0%     |
|            |                                    | 29,733,485 | 30,208,461 | 84%    |
|            |                                    |            |            |        |
| Governme   | ent Transfers                      |            |            |        |
|            | Gas Tax Revenue                    | 747,328    | 773,117    | 2%     |
|            | Provincial Share of Debt           | 1,197,328  | 1,174,061  | 3%     |
|            | Other Grants                       | 205,084    | 55,937     | 0%     |
|            | Grants in Lieu                     | 4,388      | 4,388      | 0%     |
|            |                                    | 2,154,128  | 2,007,503  | 6%     |
|            |                                    |            |            |        |
| Municipal  |                                    |            |            |        |
|            | Infrastructure Improvement Fee     | 420,000    | 250,000    | 1%     |
|            | Licenses, Permits & Fees           | 529,200    | 420,800    | 1%     |
|            | Investment Income                  | 190,000    | 198,000    | 1%     |
|            | Infrastructure Reserve             | 1,000,000  | -          | 0%     |
|            | Open Space Assessments             | 683,019    | 905,000    | 3%     |
|            |                                    | 2,822,219  | 1,773,800  | 5%     |
|            |                                    |            |            |        |
| Sale of Go | ods and Services                   |            |            |        |
|            | Recreation                         | 1,737,378  | 1,573,277  | 4%     |
|            | Other                              | 211,300    | 215,700    | 1%     |
|            |                                    | 1,948,678  | 1,788,977  | 5%     |
|            | 9                                  |            |            |        |
|            |                                    | 36,658,510 | 35,778,741 | 100%   |
|            |                                    |            |            |        |

CHARTS BUDGET 2018