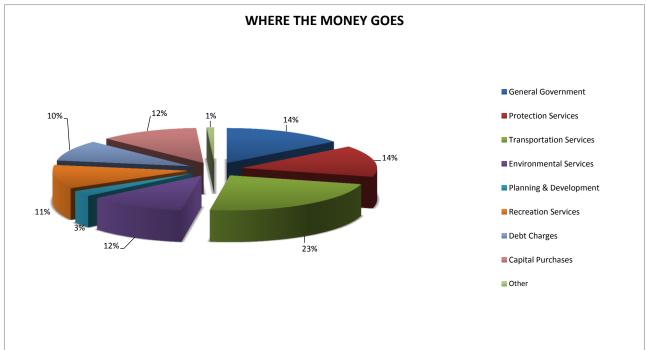

EXPENDITURES BUDGET 2018

|                                     | Г                   |           |          |
|-------------------------------------|---------------------|-----------|----------|
|                                     | 2017                | 2018      | % of     |
|                                     | Budget              | Budget    | Budget   |
|                                     |                     |           |          |
| General Government                  |                     |           |          |
| General Administration              | 3,118,089           | 3,012,897 | 8%       |
| Council Expenses                    | 337,317             | 331,114   | 1%       |
| Municipal Election                  | 36,000              | -         | 0%       |
| Property Assessments                | 254,964             | 247,698   | 1%       |
| Common Services                     | 1,620,820           | 1,597,900 | 4%       |
| ·                                   | 5,367,190           | 5,189,609 | 15%      |
| Drotostivo Comicos                  |                     |           |          |
| Protective Services Fire Protection | 4,126,963           | 4,203,064 | 12%      |
| Municipal Enforcement               | 581,476             | 613,394   | 2%       |
| Inspections                         | 447,597             | 374,060   | 2%<br>1% |
| Miscellaneous                       |                     | 21,300    | 0%       |
| Miscellaneous                       | 21,300<br>5,177,336 | 5,211,818 | 15%      |
|                                     | 3,177,330           | 3,211,616 | 13/6     |
| Transportation Services             |                     |           |          |
| Vehicle Operation and Maintenance   | 1,386,464           | 1,339,289 | 4%       |
| Roads and Sidewalks                 | 2,790,594           | 3,092,310 | 9%       |
| Snow Removal                        | 2,799,731           | 2,846,599 | 8%       |
| Public Transit                      | 286,000             | 280,750   | 1%       |
| Street Lighting                     | 1,135,020           | 775,020   | 2%       |
|                                     | 8,397,809           | 8,333,968 | 23%      |
|                                     |                     |           |          |
| Environmental Services              |                     |           | 60/      |
| Water Supply                        | 2,255,021           | 2,273,006 | 6%       |
| Sewage Collection and Disposal      | 605,935             | 542,205   | 2%       |
| Garbage Collection and Disposal     | 885,499             | 905,440   | 3%       |
| Water and Sewer Department          | 482,411             | 435,937   | 1%       |
|                                     | 4,228,866           | 4,156,588 | 12%      |
| Planning & Development              |                     |           |          |
| Planning & Development              | 1,085,430           | 947,976   | 3%       |
|                                     | 1,085,430           | 947,976   | 3%       |
| Proveding Continu                   |                     |           |          |
| Recreation Services                 | 224 542             | 427.000   | 10/      |
| Administration                      | 324,542             | 437,988   | 1%       |
| Facilities                          | 2,207,246           | 2,209,585 | 6%       |
| Parks, Playgrounds, Playing Fields  | 699,567             | 599,262   | 2%       |
| Programs, activities and Events     | 641,042             | 683,869   | 2%       |
|                                     | 3,872,397           | 3,930,704 | 11%      |

EXPENDITURES BUDGET 2018

|           |                        |                |                | •              |
|-----------|------------------------|----------------|----------------|----------------|
|           |                        | 2017<br>Budget | 2018<br>Budget | %<br>of Budget |
| Debt Serv | rices                  |                |                |                |
|           | Town Share             | 2,864,835      | 2,270,768      | 6%             |
|           | Provincial Share       | 1,197,328      | 1,174,061      | 3%             |
|           |                        | 4,062,163      | 3,444,829      | 10%            |
|           |                        | , ,            | , ,            |                |
| Capital   |                        |                |                |                |
|           | Infrastructure         | 2,325,000      | 2,271,849      | 6%             |
|           | Vehicles and Equipment | 860,000        | 735,000        | 2%             |
|           | Recreation             | 60,000         | 255,000        | 1%             |
|           | Open Space Development | 758,084        | 905,000        | 3%             |
|           | Other                  | 61,000         | 80,000         | 0%             |
|           |                        | 4,064,084      | 4,246,849      | 12%            |
|           |                        |                |                |                |
| Other     |                        |                |                |                |
|           | Other                  | 310,270        | 316,400        | 1%             |
|           |                        | 310,270        | 316,400        |                |
|           |                        |                |                |                |
|           |                        | 36,565,545     | 35,778,741     | 100%           |
|           |                        |                |                |                |

CHARTS BUDGET 2018